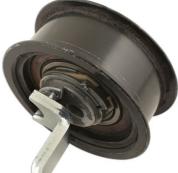

## **Offset Pin Type Tensioner Wrench - for VAG**

Designed as an equivalent to the manufacturers own tool the 3107 has the same pin size and PCD but is equipped with an additional off-set in the lever to give better access. Used to pre-load the camshaft drive belt tensioner on a large range of Volkswagen Audi Group engines.

## **Additional Information**

- 18mm pin centres, 3mm pins.
- · Applications include: Seat, Skoda, Volkswagen, Audi.
- · Equivalent to OEM Hazet 2587, Matra V159.
- Other versions of this tool are available, including a swivel head version for access Part No. 4447.
- · Cushioned grip. Made in Sheffield.