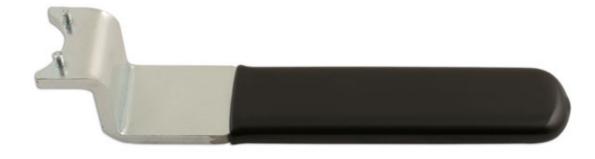

## **Offset Pin Type Tensioner Wrench - for VAG**

Designed as an equivalent to the manufacturers own tool the 3107 has the same pin size and PCD but is equipped with an additional off-set in the lever to give better access. Used to pre-load the camshaft drive belt tensioner on a large range of Volkswagen Audi Group engines.

## **Additional Information**

- 18mm pin centres, 3mm pins.
- · Applications include: Seat, Skoda, Volkswagen, Audi.
- · Equivalent to OEM Hazet 2587, Matra V159.
- Other versions of this tool are available, including a swivel head version for access Part No. 4447.
- · Cushioned grip. Made in Sheffield.