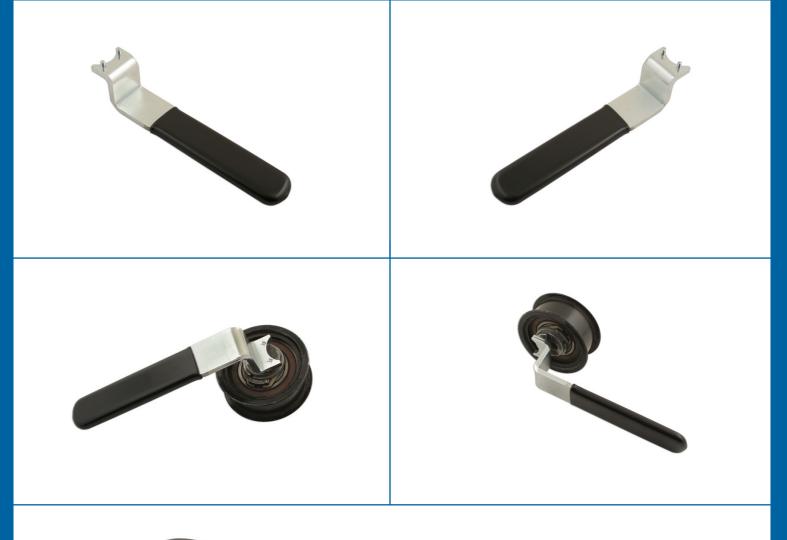

## **Offset Pin Type Tensioner Wrench - for VAG**

Designed as an equivalent to the manufacturers own tool the 3107 has the same pin size and PCD but is equipped with an additional off-set in the lever to give better access. Used to pre-load the camshaft drive belt tensioner on a large range of Volkswagen Audi Group engines.

## **Additional Information**

- 18mm pin centres, 3mm pins.
- · Applications include: Seat, Skoda, Volkswagen, Audi.
- · Equivalent to OEM Hazet 2587, Matra V159.
- Other versions of this tool are available, including a swivel head version for access Part No. 4447.
- · Cushioned grip. Made in Sheffield.